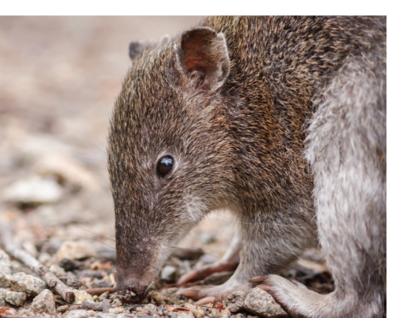

#### ENVIRONMENTAL PLANNING

Octave is designed for residents to benefit from a clear environmental focus. This is highlighted by the estate's conservation corridor, with a landscape of protected indigenous trees and native plants that encourage the movement of the Southern Brown Bandicoot and other native animals of the area.