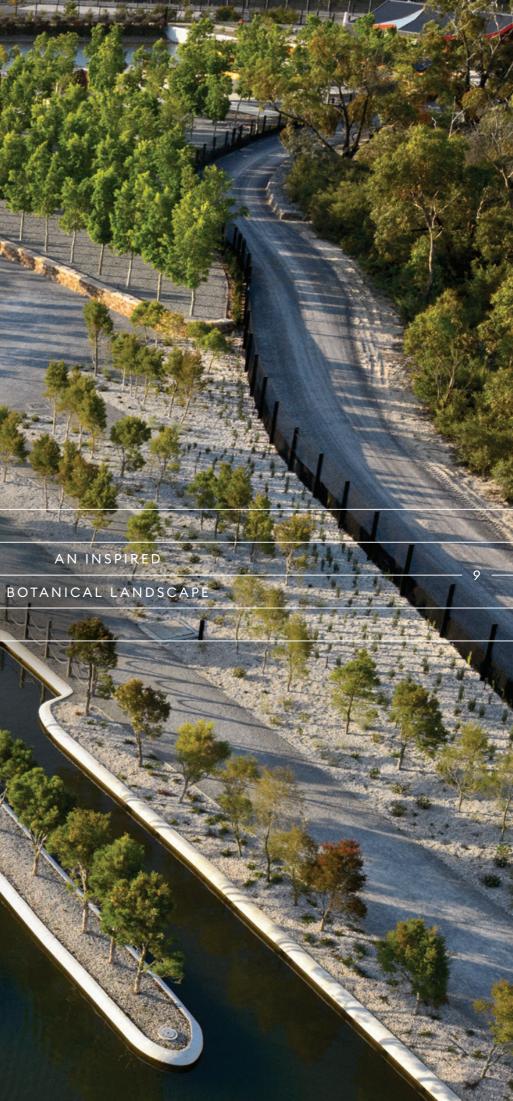

#### A SOUND LANDSCAPE

Octave's inspired landscaping reflects the natural heritage of the Royal Botanic Gardens with an indigenous flora palette and the strong influence of natural hardscape materials including timbers, gravel and stone. Dynamic key sculptures, warm design elements and naturally integrated green space will ensure this is a landscape of quality.

Octave is carefully designed to inspire a balanced and active outdoor lifestyle for its residents, and the wellbeing of the whole community. A perfectly composed landscape featuring a green spine running through the estate, an 870m equestrian trail adjoining the Royal Botanic Gardens, and over 2km of shared walking and bike paths to encourage exercise and recreation amongst relaxing green surrounds.